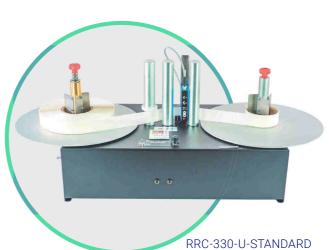

### **RRC-330-COUNTING STATIONS**

| P/N               | MODEL              | DESCRIPTION                                                                                                                                                      |
|-------------------|--------------------|------------------------------------------------------------------------------------------------------------------------------------------------------------------|
| LMC001            | RRC-330-STANDARD   | Reel-to-Reel Counting Station with Standard Take-up shaft. Unwind and rewind on cores of 40 & 76mm. (other diameters available on demand: 38/44/50/70/100 mm)    |
| LMC002            | RRC-330-ACH        | Reel-to-Reel Counting Station with Adjustable Take-up shaft for rewinding on cores between 25 and 101 mm diameter                                                |
| LMC010            | RRC-330-CHUCK      | Reel-to-Reel Counting Station with Quick-Chuck take-up shaft for rewinding on cores of 76mm (other diameters available on demand) , max label width <b>170mm</b> |
| LMC010/<br>LMX484 | RRC-330-CHUCK-220  | Reel-to-Reel Counting Station with Quick-Chuck take-up shaft for rewinding on cores of 76mm (other diameters available on demand) , max label width <b>220mm</b> |
| LMC003            | RRC-330-U-STANDARD | Standard model with Ultrasonic Sensor mounted on adjustable bracket. For counting transparent, black and special shaped labels                                   |
| LMC004            | RRC-330-U-ACH      | ACH model with Ultrasonic Sensor mounted on adjustable bracket. For counting transparent, black and special shaped labels                                        |
| LMC011            | RRC-330-U-CHUCK    | CHUCK model with Ultrasonic Sensor mounted on adjustable bracket. For counting transparent, black and special shaped labels                                      |
| OPTIONS RRC-330   |                    |                                                                                                                                                                  |
| LMX453            | NO COUNTER         | RRC unit without counter for basic reel-to-reel applications                                                                                                     |
| LMX454            | Quick-Change-Shaft | Complete take-up shaft with vanes (not available for unwinding)                                                                                                  |
| LMX452            | ENC-RRC            | Encoder and special counter that can display both number of labels or the measured length of continuous material.                                                |