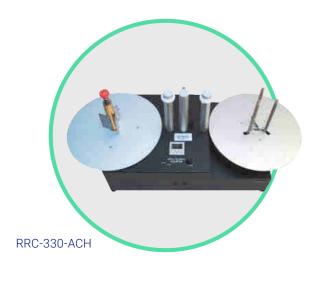

### **RRC-330-COUNTING STATIONS**

| P/N               | MODEL              | DESCRIPTION                                                                                                                                                      |
|-------------------|--------------------|------------------------------------------------------------------------------------------------------------------------------------------------------------------|
| LMC001            | RRC-330-STANDARD   | Reel-to-Reel Counting Station with Standard Take-up shaft. Unwind and rewind on cores of 40 & 76mm. (other diameters available on demand: 38/44/50/70/100 mm)    |
| LMC002            | RRC-330-ACH        | Reel-to-Reel Counting Station with Adjustable Take-up shaft for rewinding on cores between 25 and 101 mm diameter                                                |
| LMC010            | RRC-330-CHUCK      | Reel-to-Reel Counting Station with Quick-Chuck take-up shaft for rewinding on cores of 76mm (other diameters available on demand) , max label width <b>170mm</b> |
| LMC010/<br>LMX484 | RRC-330-CHUCK-220  | Reel-to-Reel Counting Station with Quick-Chuck take-up shaft for rewinding on cores of 76mm (other diameters available on demand) , max label width <b>220mm</b> |
| LMC003            | RRC-330-U-STANDARD | Standard model with Ultrasonic Sensor mounted on adjustable bracket. For counting transparent, black and special shaped labels                                   |
| LMC004            | RRC-330-U-ACH      | ACH model with Ultrasonic Sensor mounted on adjustable bracket. For counting transparent, black and special shaped labels                                        |
| LMC011            | RRC-330-U-CHUCK    | CHUCK model with Ultrasonic Sensor mounted on adjustable bracket. For counting transparent, black and special shaped labels                                      |
| OPTIONS RRC-330   |                    |                                                                                                                                                                  |
| LMX453            | NO COUNTER         | RRC unit without counter for basic reel-to-reel applications                                                                                                     |
| LMX454            | Quick-Change-Shaft | Complete take-up shaft with vanes (not available for unwinding)                                                                                                  |
| LMX452            | ENC-RRC            | Encoder and special counter that can display both number of labels or the measured length of continuous material.                                                |