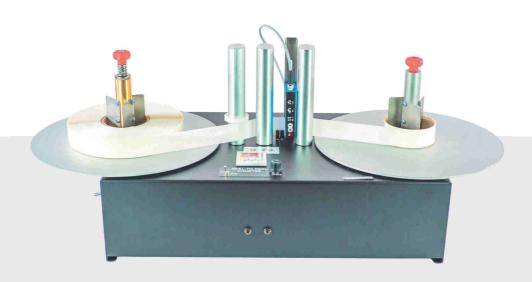

#### **RRC-330 REEL-TO-REEL COUNTING STATION**

#### **FEATURES**

- Designed for counting labels with a maximum width of 152 mm.
- 1 Powerful motor, the RRC-units are NOT Bi-Directional
- · Max. Speed: 72 CM/SEC at the beginning of a 76 mm core roll, 235 CM/SEC at the end of a 330 mm roll
- · Max Label Roll weight: 7 KG
- The STANDARD take-up shaft is a "Quick-Change" shaft to support fast changing of core holder diameter. It comes standard for using cores in 40mm and 76mm. On request available in 38/44/50/70/100 mm. See page 33 "chucks and vanes" for item configuration
- The -ACH take-up shaft employs an adjustable core holder enabling the use of core sizes between 25 and 101 mm
- The CHUCK take-up shaft comes with a "Quick-Chuck" for cores in 76 mm