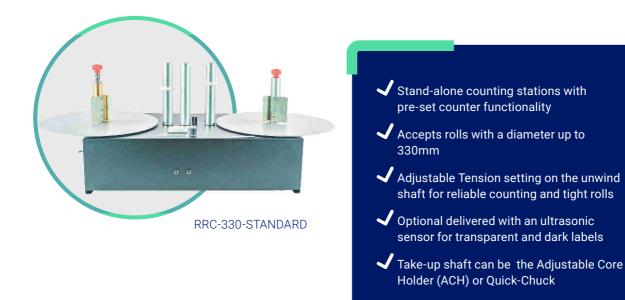

#### **FEATURES**

- Designed for counting labels with a maximum width of 152 mm.
- 1 Powerful motor, the RRC-units are NOT Bi-Directional
- · Max. Speed: 72 CM/SEC at the beginning of a 76 mm core roll, 235 CM/SEC at the end of a 330 mm roll
- · Max Label Roll weight: 7 KG
- The STANDARD take-up shaft is a "Quick-Change" shaft to support fast changing of core holder diameter. It comes standard for using cores in 40mm and 76mm. On request available in 38/44/50/70/100 mm. See page 33 "chucks and vanes" for item configuration
- The -ACH take-up shaft employs an adjustable core holder enabling the use of core sizes between 25 and 101 mm
- The CHUCK take-up shaft comes with a "Quick-Chuck" for cores in 76 mm

### **RRC-330-COUNTING STATIONS**

| P/N               | MODEL              | DESCRIPTION                                                                                                                                                      |
|-------------------|--------------------|------------------------------------------------------------------------------------------------------------------------------------------------------------------|
| LMC001            | RRC-330-STANDARD   | Reel-to-Reel Counting Station with Standard Take-up shaft. Unwind and rewind on cores of 40 & 76mm. (other diameters available on demand: 38/44/50/70/100 mm)    |
| LMC002            | RRC-330-ACH        | Reel-to-Reel Counting Station with Adjustable Take-up shaft for rewinding on cores between 25 and 101 mm diameter                                                |
| LMC010            | RRC-330-CHUCK      | Reel-to-Reel Counting Station with Quick-Chuck take-up shaft for rewinding on cores of 76mm (other diameters available on demand) , max label width <b>170mm</b> |
| LMC010/<br>LMX484 | RRC-330-CHUCK-220  | Reel-to-Reel Counting Station with Quick-Chuck take-up shaft for rewinding on cores of 76mm (other diameters available on demand) , max label width <b>220mm</b> |
| LMC003            | RRC-330-U-STANDARD | Standard model with Ultrasonic Sensor mounted on adjustable bracket. For counting transparent, black and special shaped labels                                   |
| LMC004            | RRC-330-U-ACH      | ACH model with Ultrasonic Sensor mounted on adjustable bracket. For counting transparent, black and special shaped labels                                        |
| LMC011            | RRC-330-U-CHUCK    | CHUCK model with Ultrasonic Sensor mounted on adjustable bracket. For counting transparent, black and special shaped labels                                      |
| OPTIONS RRC-330   |                    |                                                                                                                                                                  |
| LMX453            | NO COUNTER         | RRC unit without counter for basic reel-to-reel applications                                                                                                     |
| LMX454            | Quick-Change-Shaft | Complete take-up shaft with vanes (not available for unwinding)                                                                                                  |
| LMX452            | ENC-RRC            | Encoder and special counter that can display both number of labels or the measured length of continuous material.                                                |